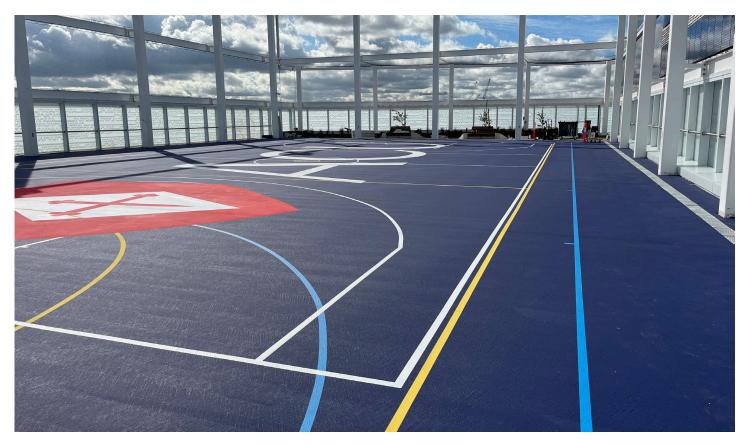

#### THE PROJECT

The state-of-the-art rooftop court was part of an exciting development to enhance the campus. Plexicushion Prestige was used to create a vibrant teaching space for staff and students. The court features futsal, basketball, volleyball & netball.