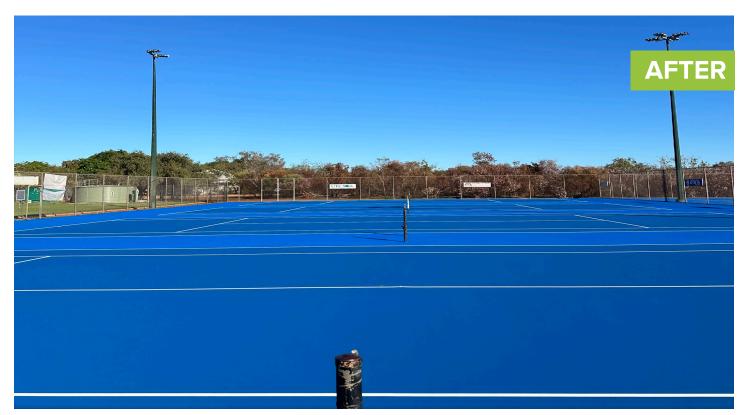

## **Plexipave**

PLEXICUSHION PRESTIGE - VELOCITY BLUE & TRUE BLUE

SPORTS SURFACES WA

BROOME TENNIS CLUB BROOME, WESTERN AUSTRALIA

## THE PROJECT

Broome Tennis Club is an exclusive development in Western Australia. With eight tennis courts degrading and in poor conditions, Broome Tennis Club was eager to repair and resurface the courts.

## **SOLUTION**

Cracks in the asphalt and road base below were repaired and sealed to prevent the ingress of moisture and further damage. Plexicushion Prestige was then applied as the new surface coating. The new cushioned surface provides shock-absorbing properties that will respond to the body impact and reduces fatigue on the legs, knees, ankles and feet of the players.