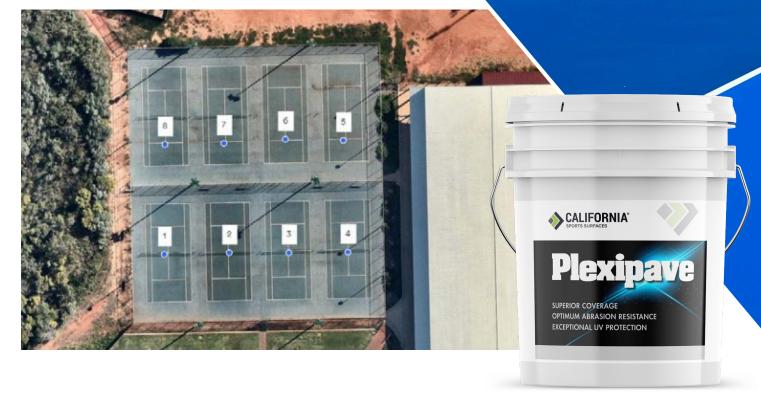

## **Plexipave**

PLEXICUSHION PRESTIGE - VELOCITY BLUE & TRUE BLUE

SPORTS SURFACES WA

BROOME TENNIS CLUB BROOME, WESTERN AUSTRALIA

## THE PROJECT

Broome Tennis Club is an exclusive development in Western Australia. With eight tennis courts degrading and in poor conditions, Broome Tennis Club was eager to repair and resurface the courts.