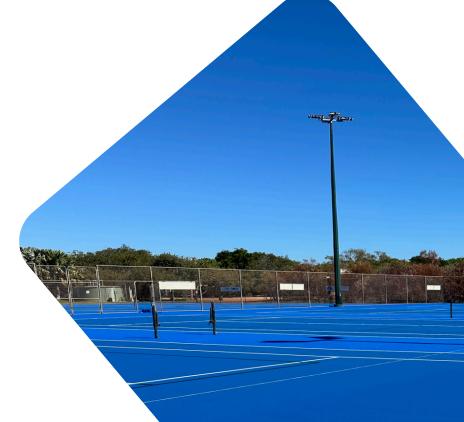

## THE PROJECT

Broome Tennis Club is an exclusive development in Western Australia. With eight tennis courts degrading and in poor conditions, Broome Tennis Club was eager to repair and resurface the courts.

## **SOLUTION**

Cracks in the asphalt and road base below were repaired and sealed to prevent the ingress of moisture and further damage. Plexicushion Prestige was then applied as the new surface coating. The new cushioned surface provides shock-absorbing properties that will respond to the body impact and reduces fatigue on the legs, knees, ankles and feet of the players.