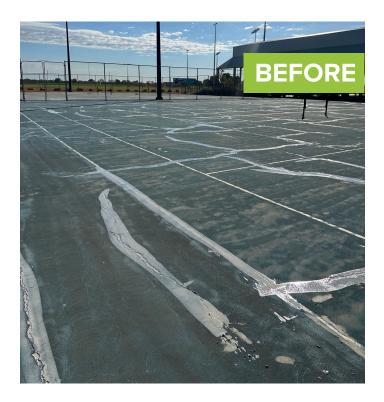

## THE PROJECT

Broome Tennis Club is an exclusive development in Western Australia. With eight tennis courts degrading and in poor conditions, Broome Tennis Club was eager to repair and resurface the courts.

## **SOLUTION**

Cracks in the asphalt and road base below were repaired and sealed to prevent the ingress of moisture and further damage. Plexicushion Prestige was then applied as the new surface coating. The new cushioned surface provides shock-absorbing properties that will respond to the body impact and reduces fatigue on the legs, knees, ankles and feet of the players.