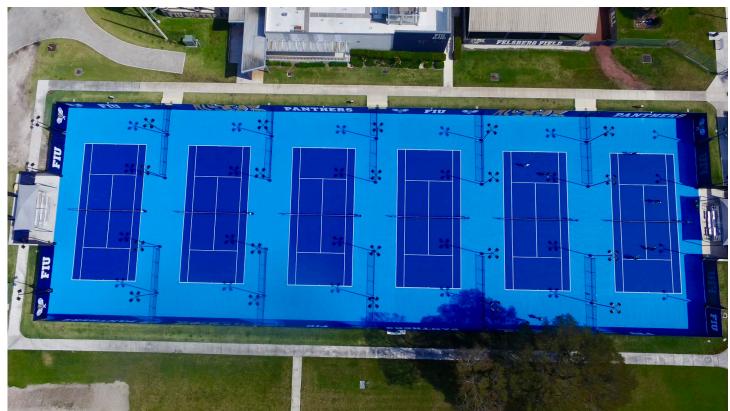

## **Plexipave**

4 COAT SYSTEM - DARK BLUE AND LIGHT BLUE

MCCOURT CONSTRUCTION, INC. WWW.MCCOURTTENNIS.COM

FLORIDA INTERNATIONAL UNIVERSITY - MM CAMPUS MIAMI, FLORIDA, USA

43,200 f<sup>2</sup>

Plexipave was the system of choice selected to be the surface at the Florida International University Varsity men's & women's tennis courts. With McCourt's extensive experience building high profile tennis facilities, the finished product exceeded expectations. Plexipave Ultra Performance was specially chosen for this project with Dark Blue selected for the playing area and Light Blue for the outer courts.