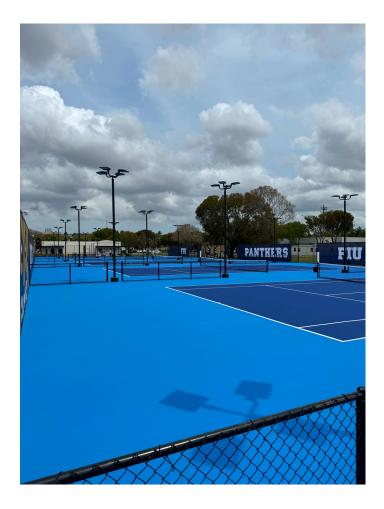

## **Plexipave**

4 COAT SYSTEM - DARK BLUE AND LIGHT BLUE

MCCOURT CONSTRUCTION, INC. WWW.MCCOURTTENNIS.COM

FLORIDA INTERNATIONAL UNIVERSITY - MM CAMPUS MIAMI, FLORIDA, USA

43,200 f<sup>2</sup>

Plexipave was the system of choice selected to be the surface at the Florida International University Varsity men's & women's tennis courts. With McCourt's extensive experience building high profile tennis facilities, the finished product exceeded expectations. Plexipave Ultra Performance was specially chosen for this project with Dark Blue selected for the playing area and Light Blue for the outer courts.