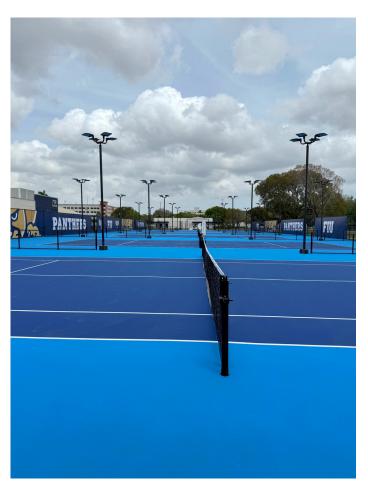

## **Plexipave**

4 COAT SYSTEM - DARK BLUE AND LIGHT BLUE

MCCOURT CONSTRUCTION, INC. WWW.MCCOURTTENNIS.COM

FLORIDA INTERNATIONAL UNIVERSITY - MM CAMPUS MIAMI, FLORIDA, USA

43,200 f<sup>2</sup>

Plexipave was the system of choice selected to be the surface at the Florida International University Varsity men's & women's tennis courts. With McCourt's extensive experience building high profile tennis facilities, the finished product exceeded expectations. Plexipave Ultra Performance was specially chosen for this project with Dark Blue selected for the playing area and Light Blue for the outer courts.