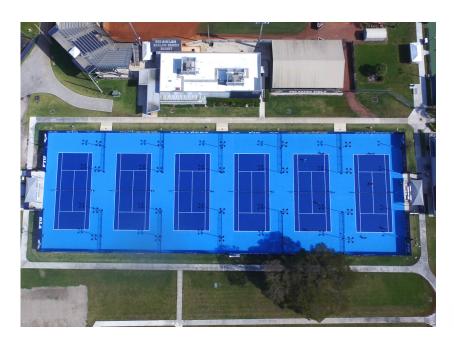

## **Plexipave**

4 COAT SYSTEM - DARK BLUE AND LIGHT BLUE

MCCOURT CONSTRUCTION, INC. WWW.MCCOURTTENNIS.COM

FLORIDA INTERNATIONAL UNIVERSITY - MM CAMPUS MIAMI, FLORIDA, USA

43,200 f<sup>2</sup>

Plexipave was the system of choice selected to be the surface at the Florida International University Varsity men's & women's tennis courts. With McCourt's extensive experience building high profile tennis facilities, the finished product exceeded expectations. Plexipave Ultra Performance was specially chosen for this project with Dark Blue selected for the playing area and Light Blue for the outer courts.