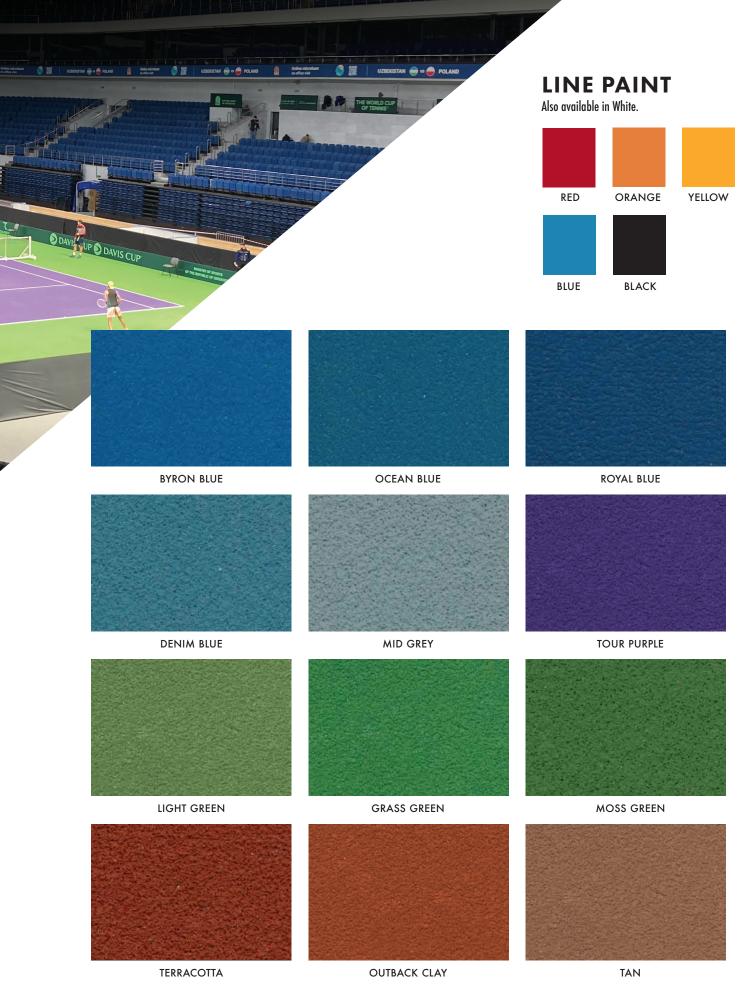

#### Davis Cup 2024 Humo Arena, Tashkent, Uzbekistan

CUP D

## MAKE YOUR PROJECT POP

Rebound Ace® sport surface systems has served the international market for decades with high profile events such as the Australian Open (from 1988 to 2007), ATP & WTA tournaments, Billie Jean King Cup, various Davis Cup venues, the Asian Games in Incheon, South Korea and more.

#### REBOUND ACE® SURFACES ARE AVAILABLE IN THESE ITF COURT PACE RATING CATEGORIES

They can also be customized based on your personal preferences.