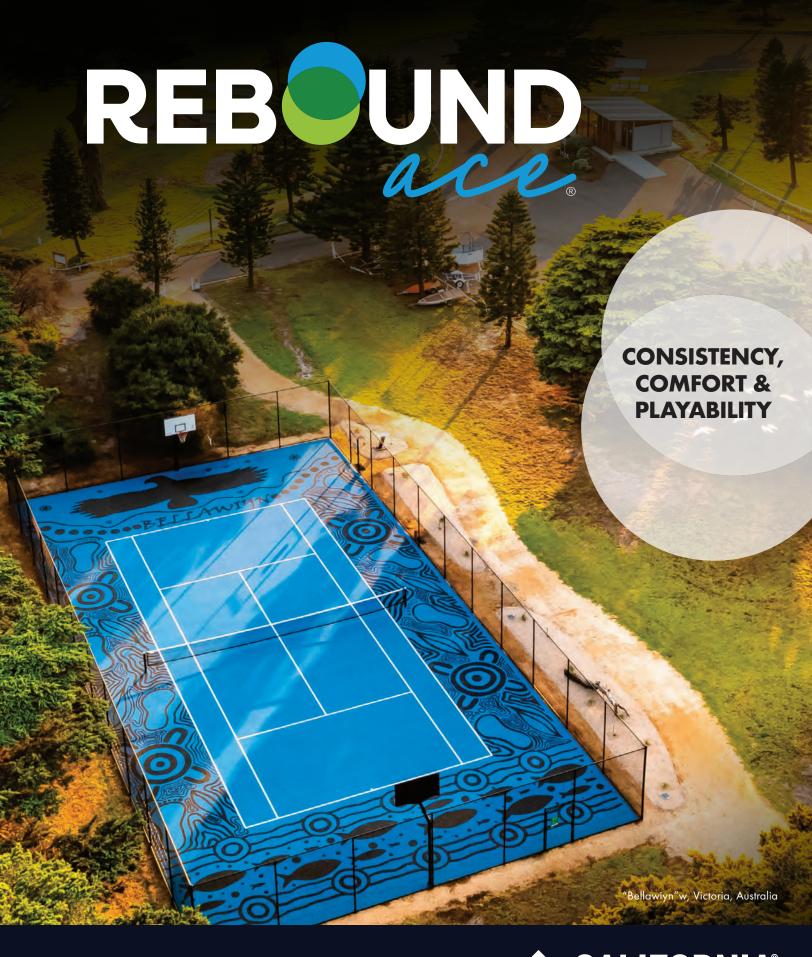

# ENDLESS POSSIBILITIES FOR YOUR PROJECTS

#### **SYNPAVE**

Easy and affordable, Synpave is compatible with almost any sport. From pickleball to tennis to netball — this versatile surface is available in a variety of vivid, UV-stable hues that can withstand even the harshest weather conditions without fading or degrading.