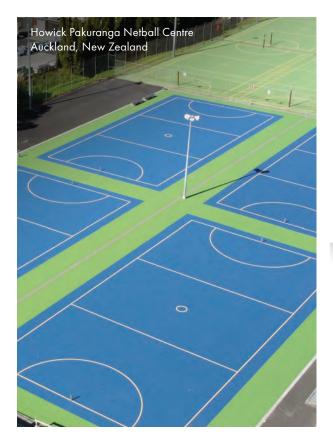

#### **SYNPAVE**

Easy and affordable, Synpave is compatible with almost any sport. From pickleball to tennis to netball — this versatile surface is available in a variety of vivid, UV-stable hues that can withstand even the harshest weather conditions without fading or degrading.

NETBALL

PICKLEBALL

**TENNIS** 

BASKETBALL

MULTI-PURPOSE