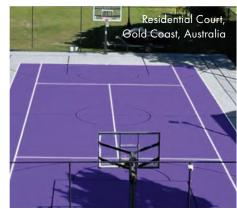

#### **SYNPAVE**

Easy and affordable, Synpave is compatible with almost any sport. From pickleball to tennis to netball — this versatile surface is available in a variety of vivid, UV-stable hues that can withstand even the harshest weather conditions without fading or degrading.

NETBALL

PICKLEBALL

**TENNIS** 

BASKETBALL

MULTI-PURPOSE