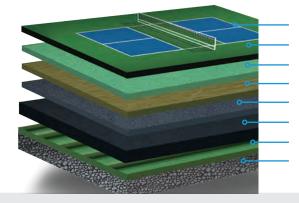

#### **REBOUND GS8 MAT SYSTEM**

Best for vigorous, frequent play, this 7mm rubber shock pad offers the ultimate in cushioned comfort and shock absorbency. Choose any of our 12 vibrant Synpave Ultra Top Coat colors to personalize your project.

- 1. LINE MARKING
- 2. PLAYING SURFACE X2
- 3. FILLER COAT X2
- **4. REINFORCED LAYER**
- **5. MAT SEALER X2**
- 6.7MM RUBBER SHOCK PAD
- 7. MAT ADHESIVE
- 8. CONCRETE OR ASPHALT