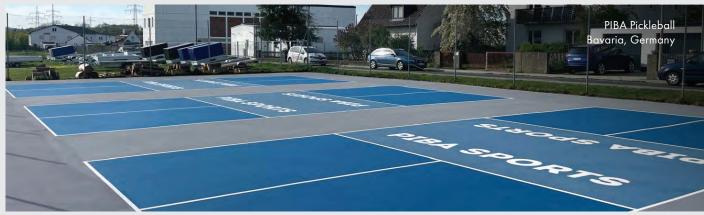

#### **SYNPAVE**

Easy and affordable, Synpave is compatible with almost any sport. From pickleball to tennis to netball — this versatile surface is available in a variety of vivid, UV-stable hues that can withstand even the harshest weather conditions without fading or degrading.