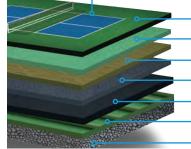

- 1. LINE MARKING
- 2. PLAYING SURFACE X2
- 3. FLEXIBLE FILLER COAT X2
- 4. MAT SEALER X2
- **5. 4MM RUBBER SHOCK PAD**
- **6. MAT ADHESIVE**
- **7. CONCRETE OR ASPHALT BASE**

#### **REBOUND GS8 MAT SYSTEM**

Best for vigorous, frequent play, this 7mm rubber shock pad offers the ultimate in cushioned comfort and shock absorbency. Choose any of our 12 vibrant Synpave Ultra Top Coat colors to personalize your project.

- 1. LINE MARKING
- 2. PLAYING SURFACE X2
- 3. FILLER COAT X2
- **4. REINFORCED LAYER**
- **5. MAT SEALER X2**
- 6.7MM RUBBER SHOCK PAD
- 7. MAT ADHESIVE
- 8. CONCRETE OR ASPHALT