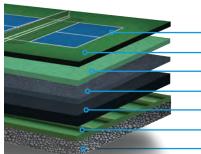

#### **REBOUND HSA MAT SYSTEM**

Find the perfect balance between performance and comfort. Utilizing a 4mm rubber mat, Rebound HSA allows athletes to play competitively on a gentle, cushioned surface designed for player wellness.

- 1. LINE MARKING
- 2. PLAYING SURFACE X2
- 3. FLEXIBLE FILLER COAT X2
- 4. MAT SEALER X2
- **5. 4MM RUBBER SHOCK PAD**
- **6. MAT ADHESIVE**
- **7. CONCRETE OR ASPHALT BASE**