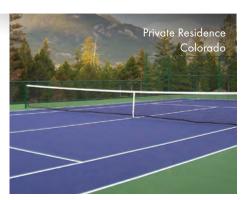

#### **SYNPAVE**

Easy and affordable, Synpave is compatible with almost any sport. From pickleball to tennis to netball — this versatile surface is available in a variety of vivid, UV-stable hues that can withstand even the harshest weather conditions without fading or degrading.

NETBALL

PICKLEBALL

**TENNIS** 

BASKETBALL

MULTI-PURPOSE